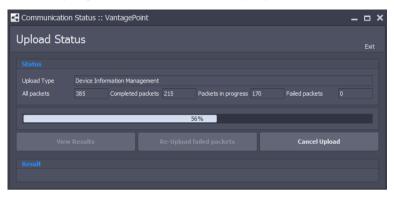

## How To - Batch uploading to a VC controller

3. A progress bar will now be displayed.