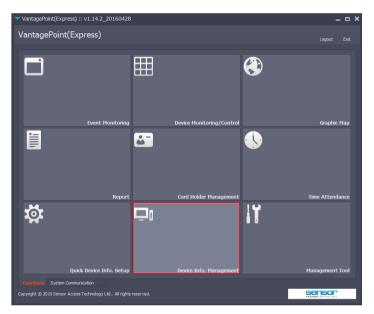

## Batch loading to a VC controller in VantagePoint Software

After adding your cardholder to VantagePoint software its always a good idea to perform a batch upload to all controllers.

1. At the VantagePoint main screen click the Device Info. Management tile