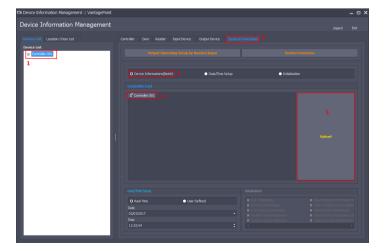

 At the Device Info. Management window: Highlight the controllers you wish to batch upload to [1] Select the System Functions tab [2] Click the Device Information radio button [3] Ensure from the Controller List all controllers to be batch uploaded to have a tick in their check box [4] Click the Upload button [5]