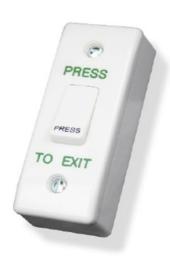

surface mount exit buttons provide exit triggers offering flexible solutions in a variety of applications.

These switches are ideal for low to medium traffic use (standard UK template)

### **Key Features**

- Sturdy plastic
- Internal use
- High quality
- Back-box format
- Standard or architrave design

The exit button comes in two different sizes, standard and narrow (with an architrave style). They come complete with a back box for surface mounting.

## **Technical Specification**

## **Physical**

Dimensions

83 x 83 x 29mm (EB-1) 83 x 33 x 29mm (EB-3)

### **Part Number**

**EB-1** Sturdy plastic material, surface mount, comes

with back box (Figure 1)

**EB-3** Sturdy plastic, surface as standard comes in an

architrave style, UK narrow box (Figure 2)



Figure 1: EB-1 exit button



Figure 2: EB-3 exit button