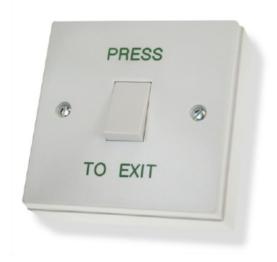

### **Part Number**

**EB-1** Sturdy plastic material, surface mount, comes

with back box (Figure 1)

**EB-3** Sturdy plastic, surface as standard comes in an

architrave style, UK narrow box (Figure 2)

Figure 1: EB-1 exit button