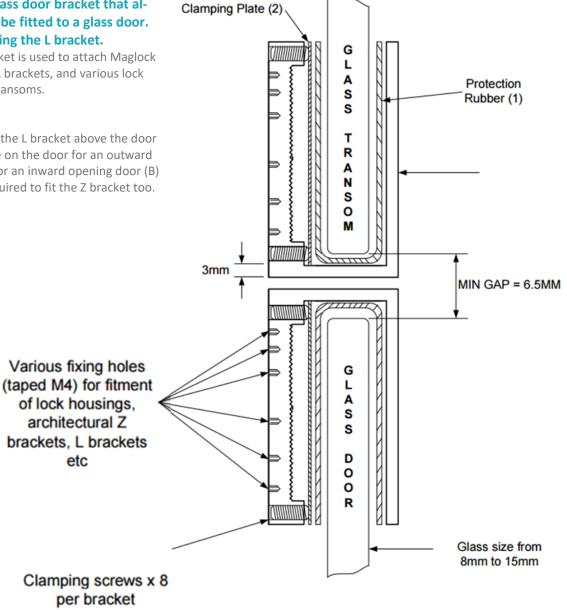

## The UBK-P is a universal glass door bracket that allows an armature plate to be fitted to a glass door. This is useful when mounting the L bracket.

This universal glass door bracket is used to attach Maglock L brackets, Architectural Z & L brackets, and various lock housings to glass doors and transoms.

## For example:

The UBK-P would be used for the L bracket above the door and a UBK-U for the armature on the door for an outward opening door (A). However, for an inward opening door (B) a second UBK-P would be required to fit the Z bracket too.