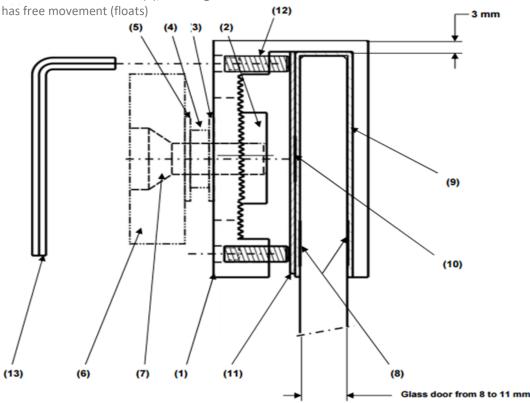

## **UBK-U Fitting Instructions**

- Place the rubber (9) on either side of the door, checking the symmetry to protect the glass once UBK-U is clamped
- Adhere the rubber (9) to the door
- Place the clamping plate (11) to align on the upper part of the door. Press the clamping plate (11) in order to adhere it on the rubber (9)
- Place the U bracket (1) on the rubber (9) and on the clamping plate (11), checking alignment
- Tighten the M4x12 (12) screws by means of the Allen key (13) and ensure UBK0U is securely fixed

### **Armature Plate to UBK-U Fitting Instructions**

- Insert screw (7) in armature plate (6)
- Place a steel washer (5), rubber washer (4), steel washer
   (3) rubber washer sandwiched between the armature plate and the UBK-U (drawing adjacent)
- Fix the armature onto the UBK-U bracket (1), ensuring the armature plate has free movement (floats)