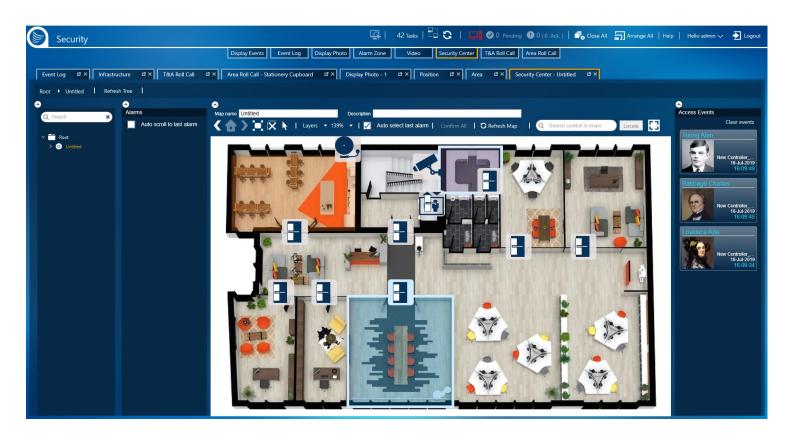

## Security Centre GuardPoint 10 Feature

Our alarm and access centre has been designed to maximize your monitoring efficiency. Take actionable security decisions in real time and with full knowledge of the facts, all through this single screen.

**Tree Structure**: Represent all maps of the site in an user friendly structure.

Alarm Pane: Be notified of the current alarms that require an operator's attention. Acknowledge and confirm alarms directly from the service centre. Sort alarms by priority or chronologically. Click on the alarm to navigate to the corresponding map.

**Video**: Double click on a camera icon to open a live video stream.

**Icon Feedback**: Icons on the map update in real time to reflect changes.

Access Events Pane: Keep updated in real time on the current access events that requires attention. Expanding the event card displays the cardholder's photo, description and the event timestamp.

Map Navigation: Automatically display the map relating to the last alarm. Consult the animated icon representing graphically the alarms status. Switch between different maps. Zoom to place icons or map areas in focus. Show or hide types of icons. Confirm all alarms at once. Locate a system component easily.