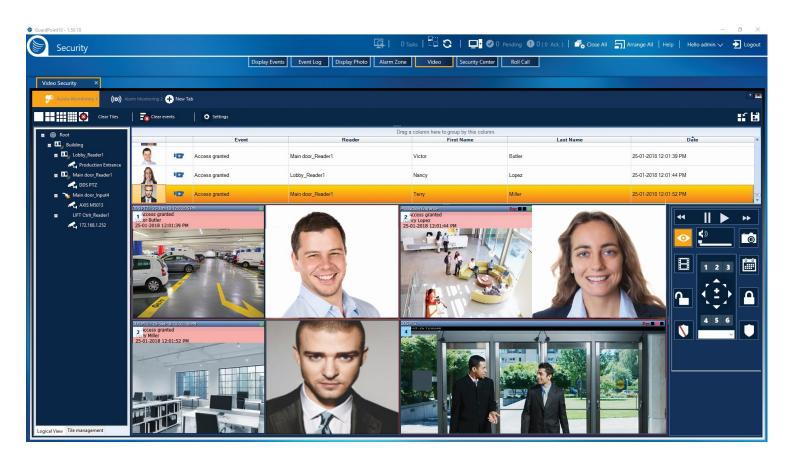

## Video Centre GuardPoint 10 Feature

Merge the alarm, video and access world in a single video platform. Implement security and surveillance decisions all from one screen.

**Live Video**: View and record the live video stream, playback previous recordings and take snapshots.

**Identification**: Identify the cardholder initiating the access by comparing his photo in the system to the video image.

Alarm Control: Modify the arm/disarm state of an alarm zone. Acknowledge and confirm a specific alarm, or all of them, directly from the video screen. Consult the real-time access or alarm log and restructure it by sorting criteria with drag and drop. Override: Override the lock/open state of a door.

**Camera Control**: Point, zoom-in and focus the camera to a user-defined location to track details.

Management: All the NVR/DVR devices and system elements are represented in a logical tree view.

**Integration**: The video centre has integration support for Milestone, OnSSI and HIKvision systems.