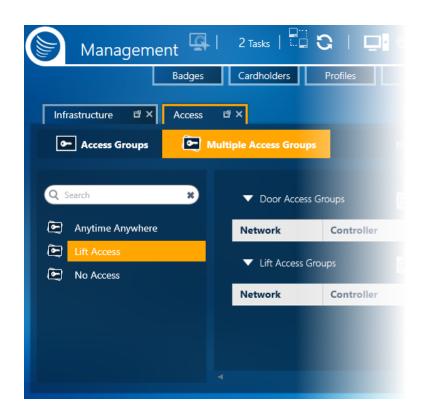

## **Lift Integration**GuardPoint 10 Module

Guardpoint 10 has the ability to integrate with any new or pre-existing standard lift, allowing full monitoring and control for any size building.

For monitoring employees movements within multi storey buildings. The lift control module allows control of a users movements within the lifts. Each floor selection button within the lift is wired to a relay on the controller. When a user presents their card to the reader, the controller will make the decision of which floors they have access to.

## **Key Features**

- Limited entrance to only authorised floors
- Control up to 64 floors per controller
- Ideal for multi tenanted buildings

With the ability to control up to 64 floors per controller this feature is suitable for the most challenging environments.