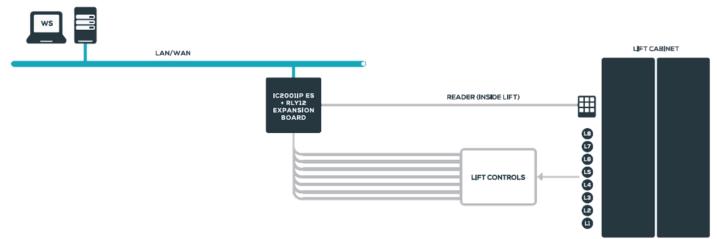

## **Lift Integration**GuardPoint 10 Module

Guardpoint 10 has the ability to integrate with any new or pre-existing standard lift, allowing full monitoring and control for any size building.

For monitoring employees movements within multi storey buildings. The lift control module allows control of a users movements within the lifts. Each floor selection button within the lift is wired to a relay on the controller. When a user presents their card to the reader, the controller will make the decision of which floors they have access to.